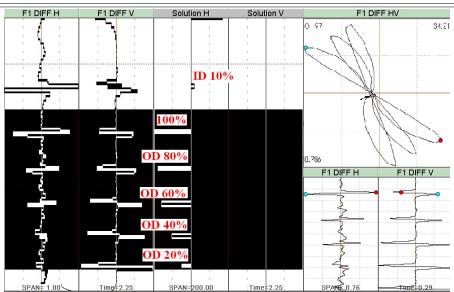

ASME Calibration Waveform

Solution set up window

- Windows XP and Vista compatible
- TX-Solution controls are all set from just one panel
- All controls are fully adjustable from flaw thresholds to the maximum percentage difference between channels for false indications
- A full length tube can be analyzed in less than one second
- A 1,000 tube unit can be analyzed in less than 20 minutes
- Sorts indications and move waveforms into 10% wall loss folders
- Shows the location of every support plate for flaw location reporting
- Can be set to compare all 4 frequencies to rule out false positives
- Single channel flaw detector for mix channel indications such as baffle cutting or fret wear
- Real time secondary check of analysis by the computer for the analyst