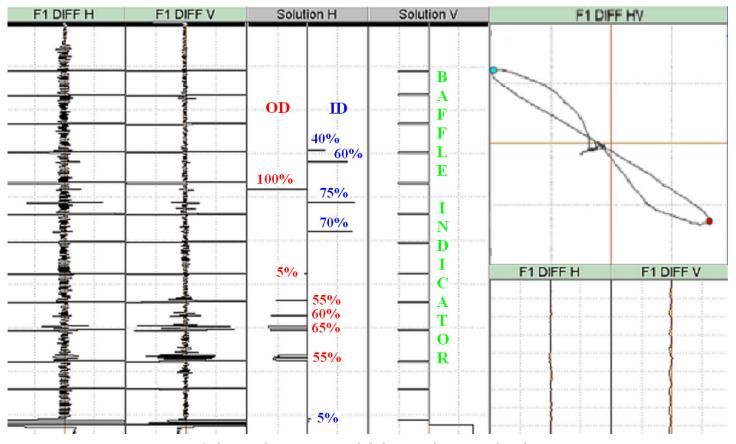

Solution showing several defects within a single tube

Solution showing an OD defect under a support plate