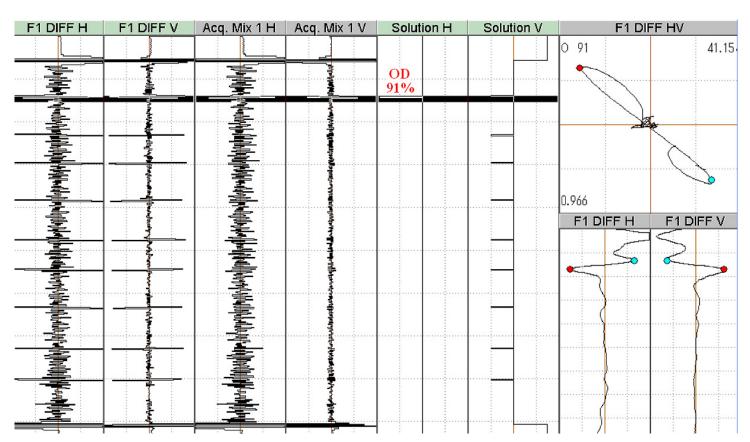

Solution showing several defects within a single tube

Solution showing an OD defect under a support plate