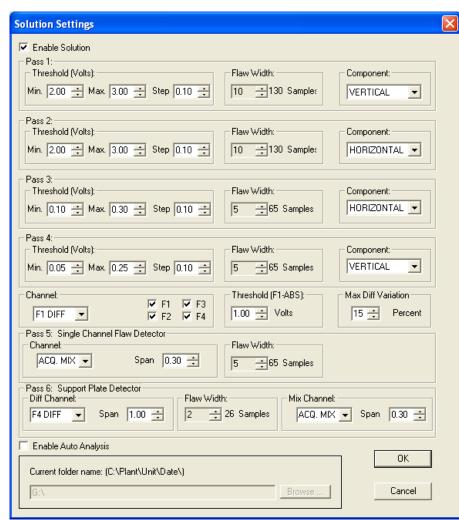

ASME Calibration Waveform

Solution set up window

- Windows XP and Vista compatible
- TX-Solution controls are all set from just one panel
- All controls are fully adjustable from flaw thresholds to the maximum percentage difference between channels for false indications
- A full length tube can be analyzed in less than one second
- A 1,000 tube unit can be analyzed in less than 20 minutes
- Sorts indications and move waveforms into 10% wall loss folders
- Shows the location of every support plate for flaw location reporting
- Can be set to compare all 4 frequencies to rule out false positives
- Single channel flaw detector for mix channel indications such as baffle cutting or fret wear
- Real time secondary check of analysis by the computer for the analyst